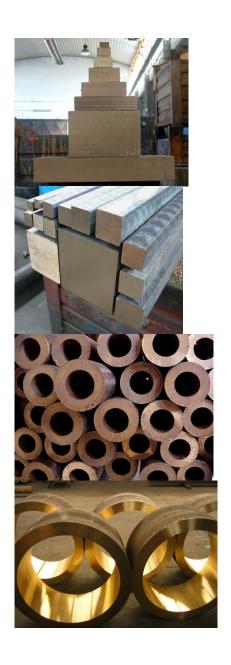

Fonderia F.Ili Pagliotti s.r.l. has been one of the first foundry in Italy that installed the centrifugal machines. The company has been known for its over 40 years experience in the production of PIPE BRONZE achieved by the method of CENTRIFUGAL CASTING. This type of casting allows us to supply tubes and rings of large diameters. [more ..]

## **CONTINUOUS CAST BRONZE**

The bars of bronze obtained by continuous casting has a remarkable consistency from the periphery to the heart, with a consistency of mechanical properties and excellent mechanical processability. The additional opportunity to be rolled makes this type of bar suitable for use on automatic machines. [more ..]